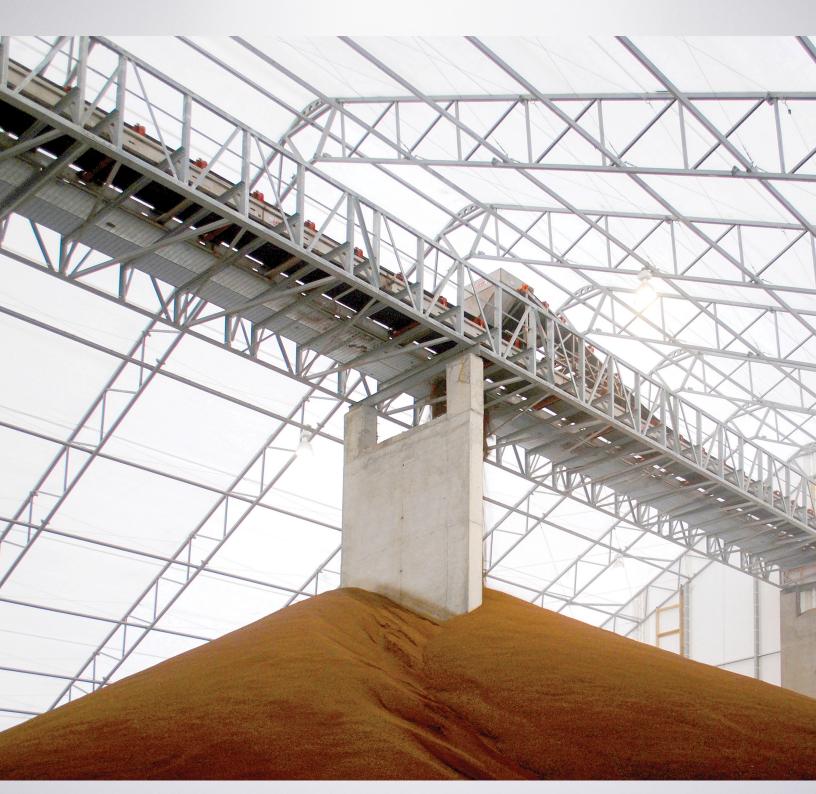

## SAFETY FEATURES & SENSORS

Yargus uses many different sensors to guarantee a safe and efficient way to receive product. From bin full sensors to, Yargus is sure to cover all aspects of the receiving system line.

- The system zero speed sensors are added to monitor the speed of the shaft to ensure no belt slippage or slowdown is occurring.
- At the top of our bucket elevator legs, bin full sensors can be found.
  If a downspout gets plugged the product will then put pressure on the sensor to shut off the leg. Keeping from any product going down into the leg.
- Beside the unloading conveyor, Yargus offers a full catwalk
- Throughout the entire system there are stairs with handrails.
- Users can set multiple positions in each bin so they are able meet maximum capacity.
- Depending on the environment, users have the option to add an oiler at the rail or truck pit.
- The position sensors used for the tripper work in dusty environments.
- Automation allows the operator to start all the receiving equipment from the HMI (touchscreen).
- If the system encounters an issue then it will display an alarm on the touchscreen and stop the equipment.
- The tripper positions can easily be set on the HMI.
- The two gates have a gate position entry that the operator can specify.
- There are many safety features and user friendly qualities that make the Yargus receiving system unique.